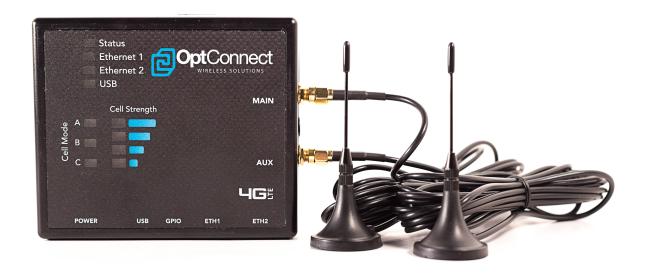

## **Hardware Specifications**

- Cellular: Versions for all major US carriers
- Ethernet: 10/100 Mbps
- Manageability: Remote firmware upgrade
- Options: WiFi b/g/n, Bluetooth 4.0, ZigBee, Z-Wave, Serial RS-232/422/485, dial to IP conversion
- LxWxH: 4 ½ x 3 ¾ x 1 1/8
- Electrical: 90-264 VAC, adapter included
- Operating Temp: -10° to 70° C